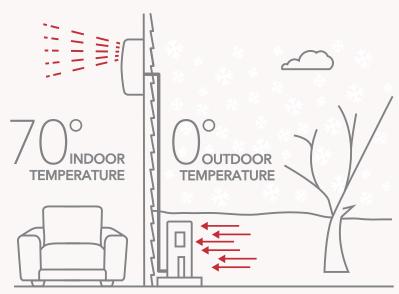

## OUTSTANDING COLD-CLIMATE CAPABILITIES

Designed with improved cold-climate capabilities, MLA mini-split heat pump systems are specifically designed to create a comfortable home environment even in the coldest regions. Using advanced inverter technology, MLA heat pumps maintain 100% capacity at 0°F and can operate at temperatures as low as -22°F. So no matter how severe the temperature, Lennox ductless heat pumps continue to deliver optimum heating and cooling performance and maximum energy savings.

Constant capacity and efficiency, even in extreme conditions.