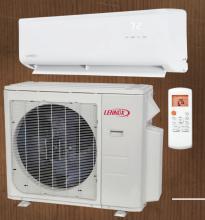

## FLEXIBLE COMFORT

Lennox® MPB/MLA mini-split heat pump systems are ideal for areas where installing or extending ductwork isn't practical—spaces like sunrooms and add-on rooms. Each system uses a compact indoor and outdoor unit connected through a small hole in your wall. One outdoor unit can support up to five indoor comfort zones to create a customized whole-home heating and cooling solution.

### **COMFORT YOUR WAY**

With a range of indoor and outdoor units and control options, you're sure to find the right mini-split heat pump system for your comfort needs. Ask your Lennox Dealer which product combination will work best for you.